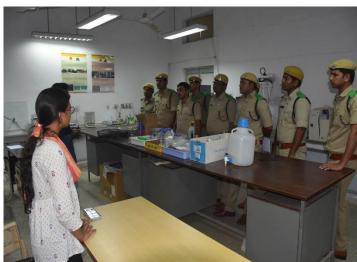

After the interactive session, Dr. Kavi Sidharthan, Sc-B, IFB gave a presentation on the Institute of Forest Biodiversity and its activities related to Research, Extension, AICRPs and Consultancy Projects.