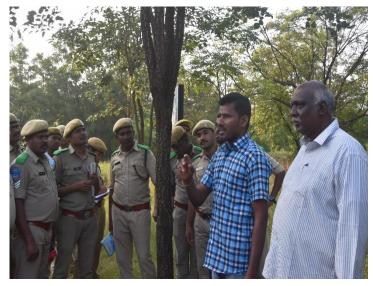

After the presentation, Mr. E. Manikanta Reddy, Technician, IFB presented an introduction to the People's Biodiversity Register (PBR) and its importance in forest biodiversity conservation.

These sessions were followed by a biodiversity walk conducted with the help of Shri M. Sagar, Technician, Shri E. Manikanta Reddy, Technician & Shri Varun Singh, Technician at the IFB campus. The biodiversity walk aims to generate awareness about biodiversity conservation and the identification of local flora and its importance in and around the IFB campus. The biodiversity walk included Nurseries, Field experiment sites and Soil, Entomology and NTFP Research Laboratories.