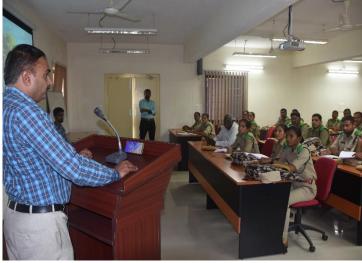

After the interactive session, Dr. Kavi Sidharthan, Sc-B, IFB gave a presentation on the Institute of Forest Biodiversity and its activities related to Research, Extension, AICRPs and Consultancy Projects.

The overall program is coordinated by Shri E. Manikanta Reddy, Technician, Extension Division.

Glimpses of the Program