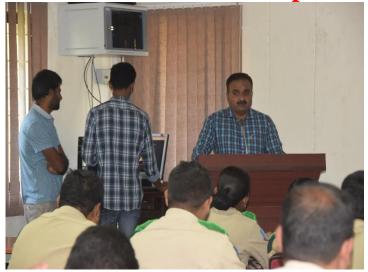

Shri E. Venkat Reddy, IFS, Director, IFB gave the welcome address and inaugurated the program. He enlighted us about various forest laws and environmental issues, climate change, ecological balance, forest fires, wildlife protection laws & CAMPA works, etc.

The overall program is coordinated by Shri E. Manikanta Reddy, Technician, Extension Division.

Glimpses of the Program