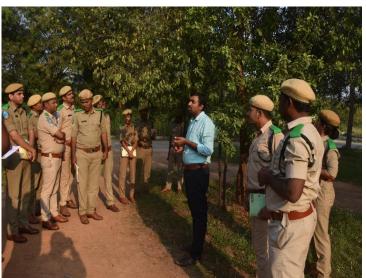

After the presentation, Mr. E. Manikanta Reddy, Technician, IFB presented an introduction to the People's Biodiversity Register (PBR) and its importance in forest biodiversity conservation.

These sessions were followed by a biodiversity walk conducted with the help of Shri M. Sagar, Technician, Shri E. Manikanta Reddy, Technician & Shri Varun Singh, Technician at the IFB campus. The biodiversity walk aims to generate awareness about biodiversity conservation and the identification of local flora and its importance in and around the IFB campus. The biodiversity walk included Nurseries, Field experiment sites and Soil, Entomology and NTFP Research Laboratories.