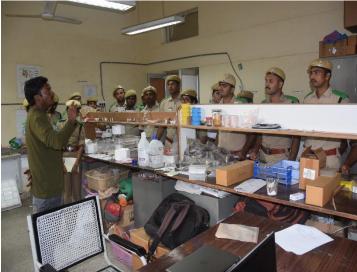

After the presentation, Mr. E. Manikanta Reddy, Technician, IFB presented an introduction to the People's Biodiversity Register (PBR) and its importance in forest biodiversity conservation.

These sessions were followed by a biodiversity walk conducted with the help of Shri M. Sagar, Technician, Shri E. Manikanta Reddy, Technician & Shri Varun Singh, Technician at the IFB campus. The biodiversity walk aims to generate awareness about biodiversity conservation and the identification of local flora and its importance in and around the IFB campus. The biodiversity walk included Nurseries, Field experiment sites and Soil, Entomology and NTFP Research Laboratories.