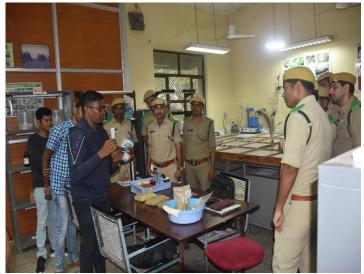

After the presentation, Mr. E. Manikanta Reddy, Technician, IFB presented an introduction to the People's Biodiversity Register (PBR) and its importance in forest biodiversity conservation.

These sessions were followed by a biodiversity walk conducted with the help of Shri M. Sagar, Technician, Shri E. Manikanta Reddy, Technician & Shri Varun Singh, Technician at the IFB campus. The biodiversity walk aims to generate awareness about biodiversity conservation and the identification of local flora and its importance in and around the IFB campus. The biodiversity walk included Nurseries, Field experiment sites and Soil, Entomology and NTFP Research Laboratories.