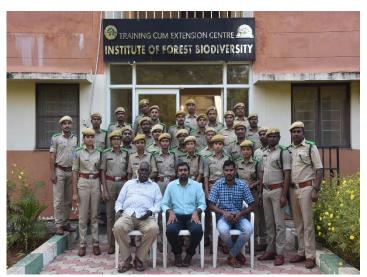

## A Report on Visit of Trainee Forest Beat Officers from Telangana State Forest Academy, to IFB, Hyderabad on 03-11-2022.

The Institute of Forest Biodiversity organized a half-day interaction session with the 32<sup>nd</sup> Batch Trainee Forest Beat Officers (FBOs) from Telangana State Forest Academy, Telangana at the Extension building in IFB, Hyderabad on 03.11.2022. A total of 39 trainees of Telangana State participated as a part of the Induction Training course.