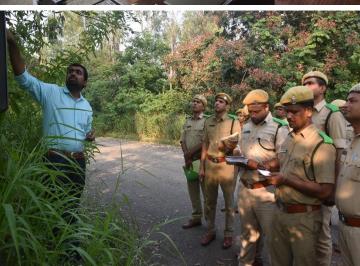

After the presentation, Mr. E. Manikanta Reddy, Technician, IFB presented an introduction to the People's Biodiversity Register (PBR) and its importance in forest biodiversity conservation.

These sessions were followed by a biodiversity walk conducted with the help of Shri M. Sagar, Technician, Shri E. Manikanta Reddy, Technician & Shri Varun Singh, Technician at the IFB campus. The biodiversity walk aims to generate awareness about biodiversity conservation and the identification of local flora and its importance in and around the IFB campus. The biodiversity walk included Nurseries, Field experiment sites and Soil, Entomology and NTFP Research Laboratories.